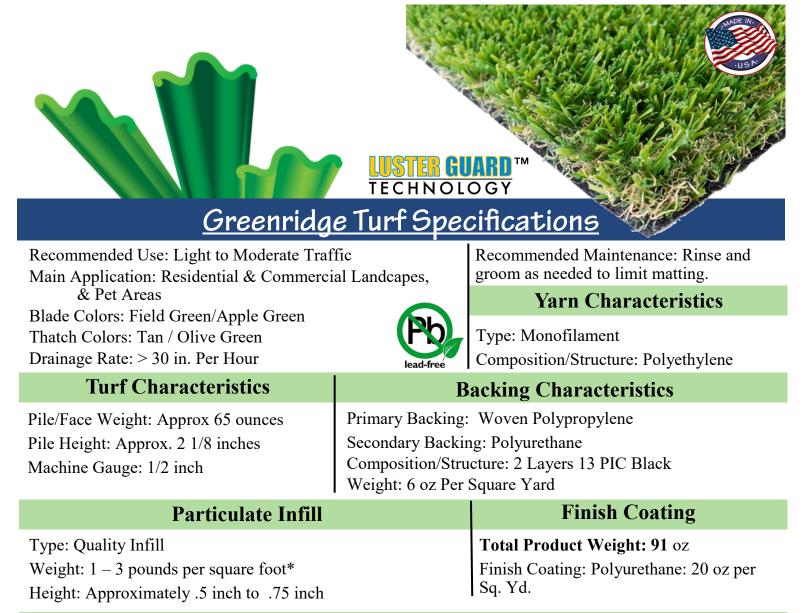

## **Additional Information**

- Greenridge Turf was designed specifically to replicate the lush beauty of natural grass specifically for landscape applications
- The Tidal Wave yarn system has a combination of field and apple green blades combined with a curly brown and olive thatch layer.
- The 2 1/8" pile height highlights all the beauty of a lush thick lawn that will be the envy of the neighborhood
- The Tidal Wave shaped blades have our Luster Guard<sup>TM</sup> technology that diffuses the suns rays. The results are extremely low luster and shine along with a very natural appearance.