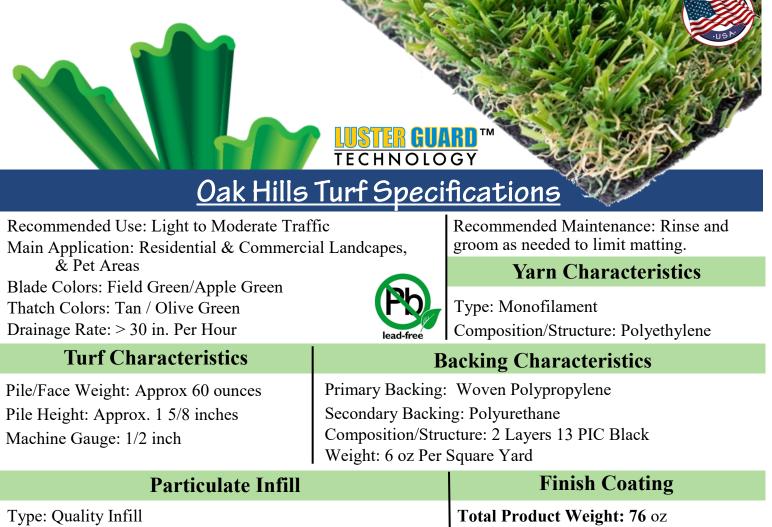

## **Green-R Turf Artificial Grass**

Weight: 1 – 3 pounds per square foot\* Height: Approximately .5 inch to .75 inch

## **Additional Information**

- Oak Hills Turf was designed specifically to replicate the lush beauty of natural grass specifically for landscape applications
- The Tidal Wave yarn system has a combination of field and apple green blades combined with a curly brown and olive thatch layer.
- The 1 5/8" pile height highlights all the beauty of a lush thick lawn that will be the envy of the neighborhood

Sq. Yd.

Finish Coating: Polyurethane: 20 oz per

• The Tidal Wave shaped blades have our Luster Guard<sup>TM</sup> technology that diffuses the suns rays. The results are extremely low luster and shine along with a very natural appearance.